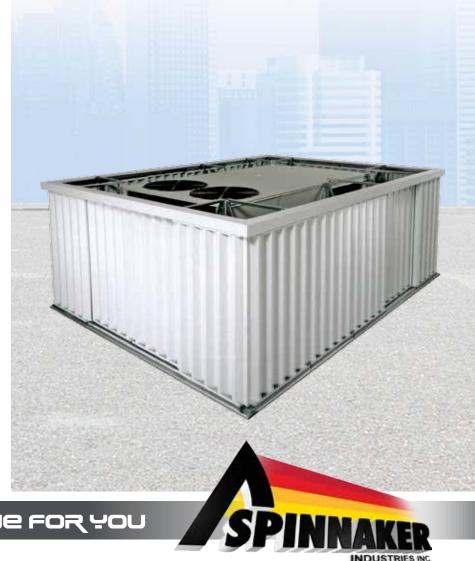

## **CONCEAL UNSIGHTLY ROOFTOP EQUIPMENT**

When building codes or design guidelines call for concealment of unsightly rooftop equipment, a Spinnaker Rooftop Screening System can provide a quick and easy solution, hiding the equipment while maintaining easy access.

- Sliding panel designs, louvered or cladding style
- Safe and easy service access
- Attractive custom appearance
- Standard colors: White, Dark Brown, Cream, Bone White or Gray
- Optional custom color matching available
- Flexible, strong and durable materials
- Economical and affordable
- Wind loading and seismic forces up to 225 mph
- Codes and references: IBC 2012, FBC 2014, UBC, OBC