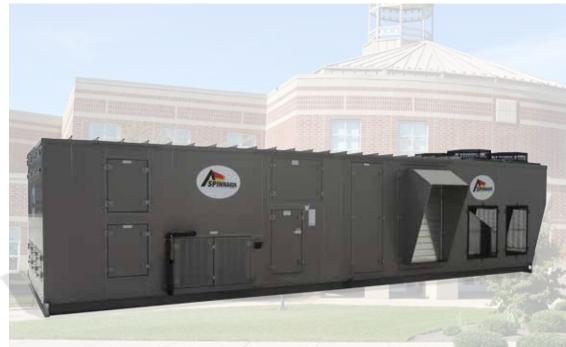

## SRMZ SERIES MULTIZONE PACKAGED UNITS

Spinnaker Industries Inc. offers packaged rooftop multizone units utilizing modulating D/X cooling and natural gas or electric heat. An on board microprocessor control maintains system settings for maximum efficiency.

- R410A refrigerant
- On-board microprocessor control
- Single point power connection
- Stainless steel drain pan
- Heavy gauge steel cabinet
- Exterior powder coat finish
- Natural gas , hot water or steam heating
- Multi-zone discharge head or dual duct arrangements
- FC DWDI belt drive supply fan
- Plenum style return fan
- TEFC premium efficiency motors
- Factory charge and run tested
- Internally insulated cabinet
- Hinged and gasketed access doors

STANDARD MODELS 17.5 TO 43 TONS OF COOLING LARGER SIZES AVAILABLE

> SPINNAKER INDUSTRIES INC

>> LET US DESIGN ONE FOR YOU