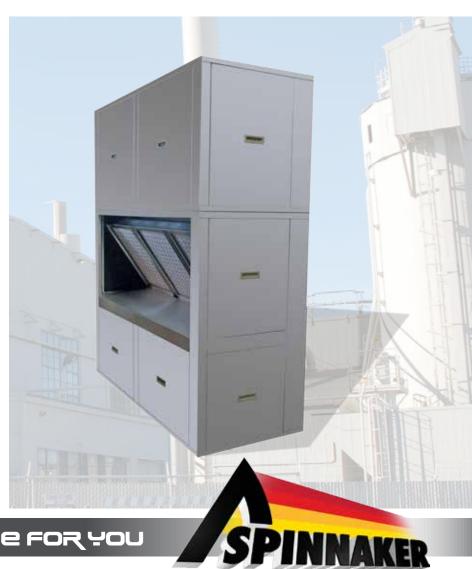

## PERTICAL WATER COOLED AIR CONDITIONERS

**5 TO 50 TON CAPACITIES** 

Vertical self-contained water cooled air conditioning packages offer a complete line of unit options for indoor, floor mounted installations on high rise and single story building applications.

- Allows independent metering
- R410A refrigerant
- Onboard microprocessor control with diagnostics
- Single point power connection
- Stainless steel drain pan
- 18 gauge galvalume cabinets
- Acoustically insulated cabinet ensures quiet operation
- Forward curve DWDI belt drive centrifugal blower
- TEFC premium efficiency motors
- Filter drier and TX valve
- High low pressure cut outs
- Factory charged and run tested
- 1 Year parts warranty (extended compressor warranty available)
- ETI compliant to ANSI/UL 1995, Can/ CSA-C22.2

>> LET US DESIGN ONE FOR YOU