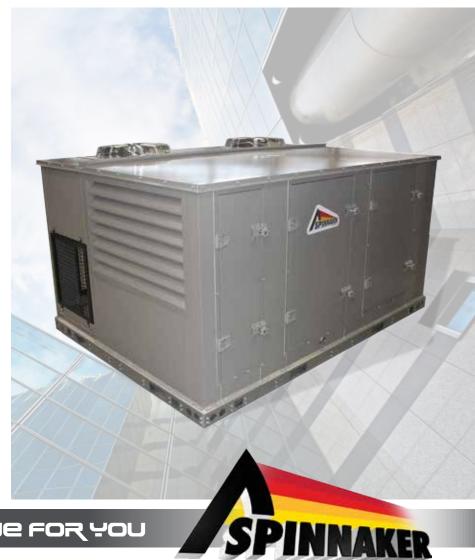

## **PACKAGED 100% OUTSIDE AIR SYSTEMS**

Spinnaker's SPOAU systems make it possible to supply a complete rooftop packaged or split system from one manufacturing source. The DX cooling system consists of single or multiple refrigeration circuits utilizing scroll compressor technology affording the maximum in energy efficiency

- R410A refrigerant
- Onboard microprocessor control with diagnostics
- Single point power connection
- Stainless steel drain pan
- Heavy gauge steel cabinet with exterior powder cat paint finish
- Internally insulated with 2" foam (R 12.4) and inner cabinet liner
- Forward curve DWDI belt drive centrifugal blower
- TEFC premium efficiency motors
- Factory charged and run tested
- 1yr parts warranty (extended compressor warranty available)
- 2" Merv 13 filters as standard
- Modulating hot gas bypass