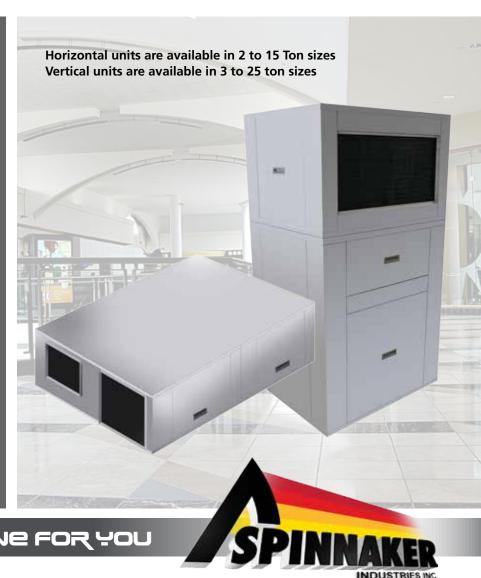

## AIR COOLED UNITS

2 - 25 TON CAPACITIES

Spinnaker Industries vertical and horizontal duct-able self-contained air cooled air conditioning packages offer a complete line of unit options for indoor, through the wall installations.

- Ideal for tenant change or renovations
- Allows independent metering
- R410A refrigerant
- Duct-able Condensers
- Single point power connection
- Stainless steel drain pan
- 18 gauge galvalume cabinets
- Forward curve DWDI belt drive centrifugal blower
- TEFC premium efficiency motors
- Filter drier and TX valve
- High low pressure cut outs
- Factory charged and run tested
- 1 Year parts warranty ( extended compressor warranty available )
- ETL compliant to ANSI/UL 1995, Can/ CSA-C22.2