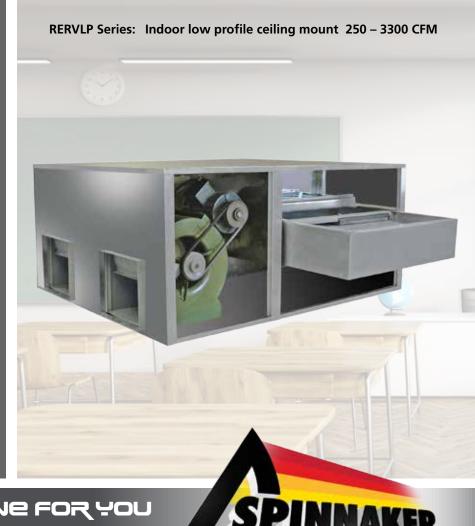

## Rervies series

- Low profile indoor ceiling mounted
- Heavy gauge steel cabinets
- Novelaire 4A enthalpy wheel with molecular sieve desiccant and purge sector
- Gasket access doors and hardware
- Single point power supply
- Separate electrical/control cabinet
- Acoustically insulated cabinet ensures quiet operation
- 2" MERV 8 filters on both air streams
- Forward curve DWDI belt drive centrifugal supply and exhaust air blowers
- Premium efficiency motors
- Factory run tested prior to shipping
- AHRI Certified
- QPS special inspection approval