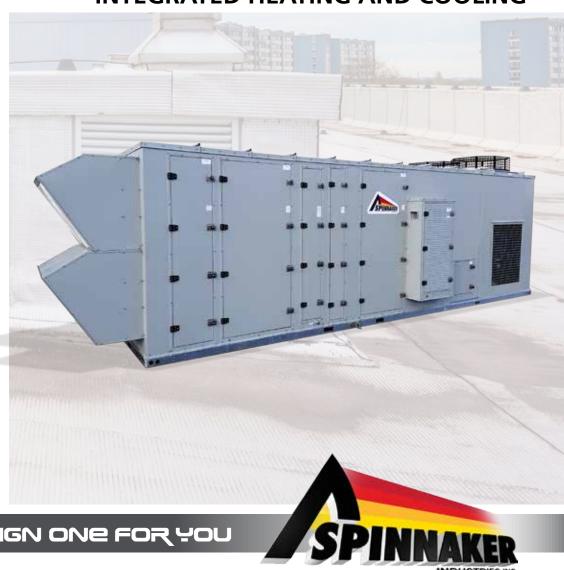

## PACKAGED ENERGY RECOVERY VENTILATOR WITH INTEGRATED HEATING AND COOLING

- 100% outdoor air applications
- 1,000 to 13,000 CFM
- Modulating OX cooling
- Electric, steam, hot wa modulating indirect fired natural gas heating options
- Compressors are quiet running scroll type mounted In an isolated compartment and are serviceable while unit is running
- Hinged and gasketed access doors
- Single point power connection
- DWDI FC centrifugal blowers
- Airfoil Plenum Supply Air Fan with Natural Gas Heater
- High efficiency TEFC motors
- Adjustable V belt drives
- Evaporator and condenser coils have internally enhanced copper tubes with aluminium fins
- Stainless steel drain pan
- Intake and exhaust hoods with motorized shut off dampers
- Onboard microprocessor control
- 2" Merv 10 filters as standard